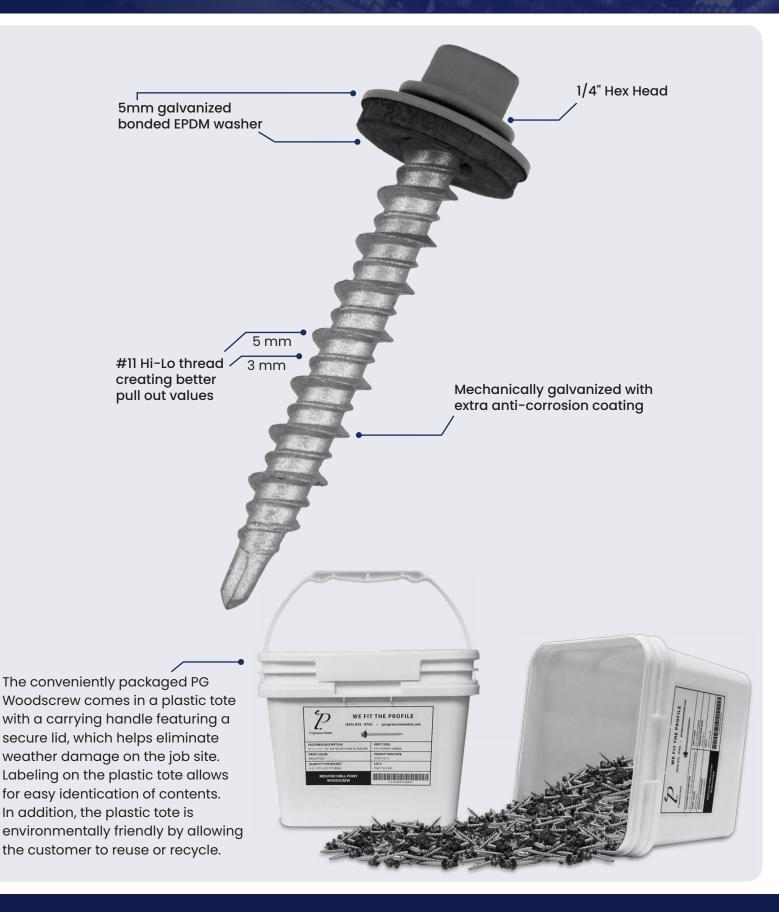

# HIGHLIGHTS

- # 11 Hi-Lo Thread, resulting in better strip to set ratio
- 1/4" Hex washer head reduces the screw appearance on sidewall and roofing sheets
- EPDM bonded- 5mm galvanized washer offers itself for a superior seal
- Outlasts the competition by 750 to 1,000 hours of acclerated salt spray testing