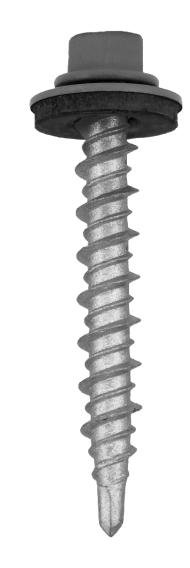

# "PG" WOODSCREW

The "PG" Woodscrew, developed to offer a long-life solution over standard fasteners, is available in 20 colors to match our color palette.

The "PG" fastener is designed to attach metal sidewall panels and roofing on wood frame applications.

# HIGHLIGHTS

- # 11 Hi-Lo Thread, resulting in better strip to set ratio
- 1/4" Hex washer head reduces the screw appearance on sidewall and roofing sheets
- EPDM bonded- 5mm galvanized washer offers itself for a superior seal
- Outlasts the competition by 750 to 1,000 hours of acclerated salt spray testing